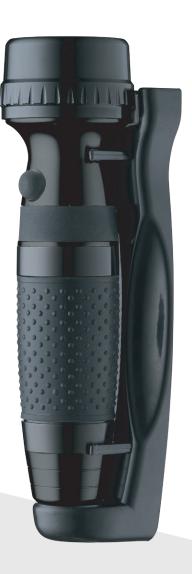

# **EMERGENCY** TORCHLIGHT INSTANT-ON

SA90005

SA90006 (UK Plug)

SA90007 (EU Plug)

- High Energy-Efficiency & Quality 13 LED light with 50,000 hours lifespan
- INSTANT-ON feature The torch will illuminate immediately when removed from holder if left in ON mode and replaced in holder.
- Aluminum Oxidation Finishing Flashlight with ABS Holder
- Estimated 12 24 hours long per usage period
- Non-slip contoured handle for comfortable use
- Easy installation Included complete set of screws and screw anchors
- Two years warranty

### Holder Dimension

175mm x 60mm

#### Torchlight Dimension

178mm x 44 mm