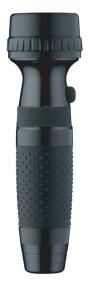

# **EMERGENCY** TORCHLIGHT INSTANT-ON

SA90005

SA90006 (UK Plug)

SA90007 (EU Plug)

- High Energy-Efficiency & Quality 13 LED light with 50,000 hours lifespan
- INSTANT-ON feature The torch will illuminate immediately when removed from holder if left in ON mode and replaced in holder.
- Aluminum Oxidation Finishing Flashlight with ABS Holder
- Estimated 12 24 hours long per usage period
- Non-slip contoured handle for comfortable use
- Easy installation Included complete set of screws and screw anchors
- Two years warranty